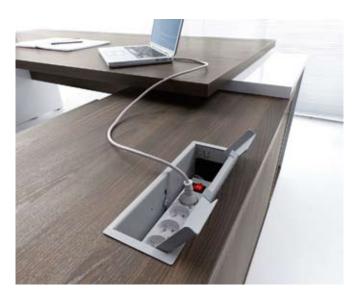

## MITO

The cabinet can be arranged in two positions.

**Mito** is a new execitive furniture series composed of the elements that create representative and functional workplaces. The structure pattern is available in two finishes – light and dark sycamore. Combined with white and black elements, it perfectly emphasizes on prestige and elegance as well as individualism. **Mito** looks supremely in small and large rooms. According to the individual taste, the desk can be supplied with a side cupboard. This managerial furniture set ensures that all necessary things are easily accessible.