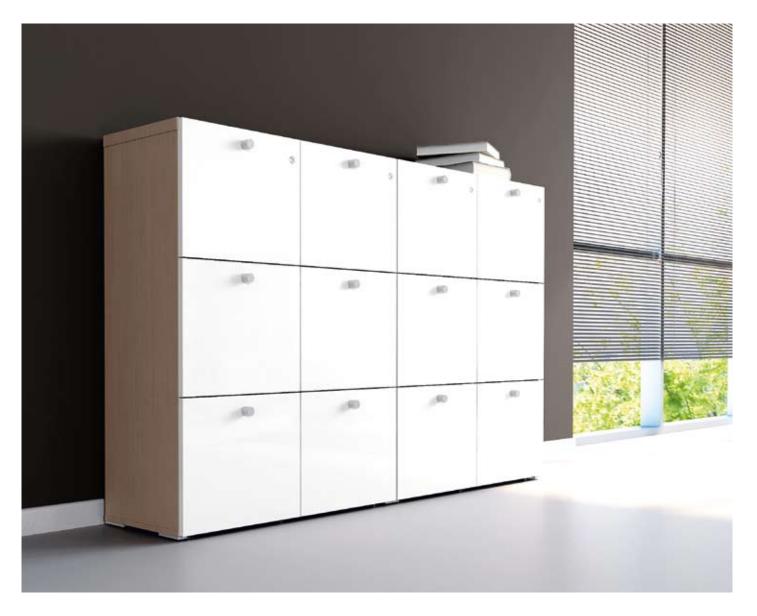

#### STORAGES AND CUPBOARDS

MIT5 1887 | 572 | 690 74 3/8" 22 1/2" 27 1/4"

MIT6 1500 | 572 | 652 59 1/8" 22 1/2" 25 3/4"

SLD12

416 | 600 | 587 16 3/8" | 23 5/8" | 23 1/8"

SLD13HT 416 | 600 | 587 16 3/8" | 23 5/8" | 23 1/8"