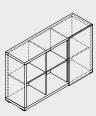

#### STORAGES AND CUPBOARDS

MIT5 1887 | 572 | 690 74 3/8" 22 1/2" 27 1/4"

MIT6 1500 | 572 | 652 59 1/8" 22 1/2" 25 3/4"

SLD12

416 | 600 | 587 16 3/8" | 23 5/8" | 23 1/8"

SLD13HT 416 | 600 | 587 16 3/8" | 23 5/8" | 23 1/8"

MIT12 1200 | 600 | 740 47 1/4" | 23 5/8" | 29 1/8"

MIT7

1400 422 1280 55 1/8" | 16 5/8" | 50 1/2"

MIT18 1400 | 422 | 879 55 1/8" | 16 5/8" | 34 5/8"

MIT8 916 | 418 | 1661 36 1/8" | 16 1/2" | 65 1/2" MIT15 916 | 418 | 1661