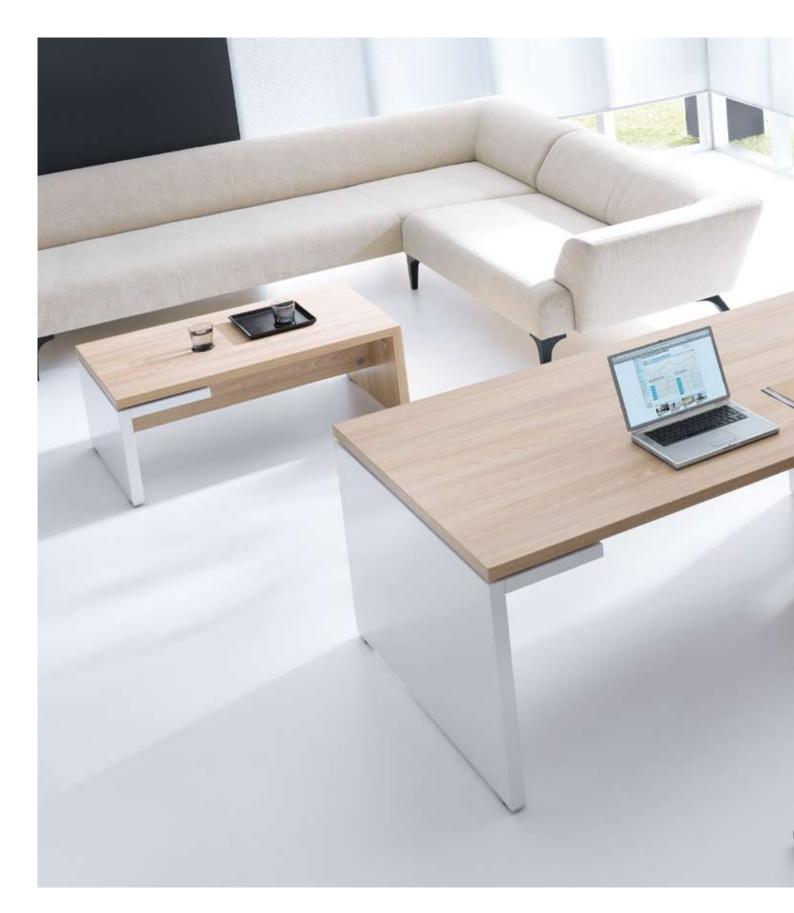

Modern interiors make a perfect background for the minimalist form of **MITO** furniture. Simple geometricshapes and a limited but carefully selected number of pieces of furniture allows to create the result of austere and tasteful elegance.