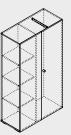

MIT12 1200 | 600 | 740 47 1/4" | 23 5/8" | 29 1/8"

MIT7

1400 422 1280 55 1/8" | 16 5/8" | 50 1/2"

MIT18 1400 | 422 | 879 55 1/8" | 16 5/8" | 34 5/8"

MIT8 916 | 418 | 1661 36 1/8" | 16 1/2" | 65 1/2" MIT15 916 | 418 | 1661

MIT16 916 | 418 | 1661 36 1/8" | 16 1/2" | 65 1/2" 36 1/8" | 16 1/2" | 65 1/2" 36 1/8" | 16 1/2" | 81 7/8"

MIT19 916 | 418 | 2077

MIT20

MIT21 1363 | 418 | 1280 53 3/4" | 16 1/2" | 50 1/2" 916 | 418 | 879