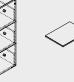

#### STORAGES AND CUPBOARDS

MIT5 1887 | 572 | 690 74 3/8" 22 1/2" 27 1/4"

MIT6 1500 | 572 | 652 59 1/8" 22 1/2" 25 3/4"

SLD12

416 | 600 | 587 16 3/8" | 23 5/8" | 23 1/8"

SLD13HT 416 | 600 | 587 16 3/8" | 23 5/8" | 23 1/8"

MIT12 1200 | 600 | 740 47 1/4" | 23 5/8" | 29 1/8"

MIT7

1400 422 1280 55 1/8" | 16 5/8" | 50 1/2"

MIT18 1400 | 422 | 879 55 1/8" | 16 5/8" | 34 5/8"

MIT8 916 | 418 | 1661 36 1/8" | 16 1/2" | 65 1/2" MIT15 916 | 418 | 1661

MIT16 916 | 418 | 1661 36 1/8" | 16 1/2" | 65 1/2" 36 1/8" | 16 1/2" | 65 1/2" 36 1/8" | 16 1/2" | 81 7/8"

MIT19 916 | 418 | 2077

MIT20

MIT21 1363 | 418 | 1280 53 3/4" | 16 1/2" | 50 1/2" 916 | 418 | 879

MIT22 980 | 418 | 1280 36 1/8" | 16 1/2" | 34 5/8" 38 5/8" | 16 1/2' | 50 1/2"

S100 desk pad