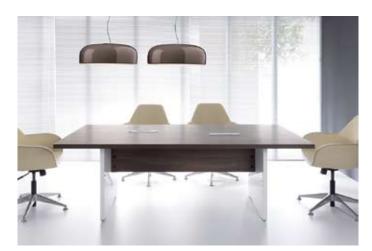

## MITO

The cabinet can be arranged in two positions.

**Mito** is a new execitive furniture series composed of the elements that create representative and functional workplaces. The structure pattern is available in two finishes – light and dark sycamore. Combined with white and black elements, it perfectly emphasizes on prestige and elegance as well as individualism. **Mito** looks supremely in small and large rooms. According to the individual taste, the desk can be supplied with a side cupboard. This managerial furniture set ensures that all necessary things are easily accessible.

### TABLES

MIT9 1000 | 600 | 450 39 3/8" 23 5/8" 17 3/4"

MIT17

Ø 1200 | 740

47 1/4" 29 1/8"

MIT1KD 2497 | 2080 | 740 98 3/8" | 82" | 29 1/8"

MIT2KD 2297 | 2081 | 740 90 1/2" 82" 29 1/8"

MIT10