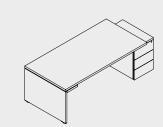

## MITO

The cabinet can be arranged in two positions.

**Mito** is a new execitive furniture series composed of the elements that create representative and functional workplaces. The structure pattern is available in two finishes – light and dark sycamore. Combined with white and black elements, it perfectly emphasizes on prestige and elegance as well as individualism. **Mito** looks supremely in small and large rooms. According to the individual taste, the desk can be supplied with a side cupboard. This managerial furniture set ensures that all necessary things are easily accessible.

### DESKS

MIT1 2278 | 2080 | 740 89 3/4" | 82" | 29 1/8"

MIT2 2078 2080 740 81 7/8" | 82" | 29 1/8"