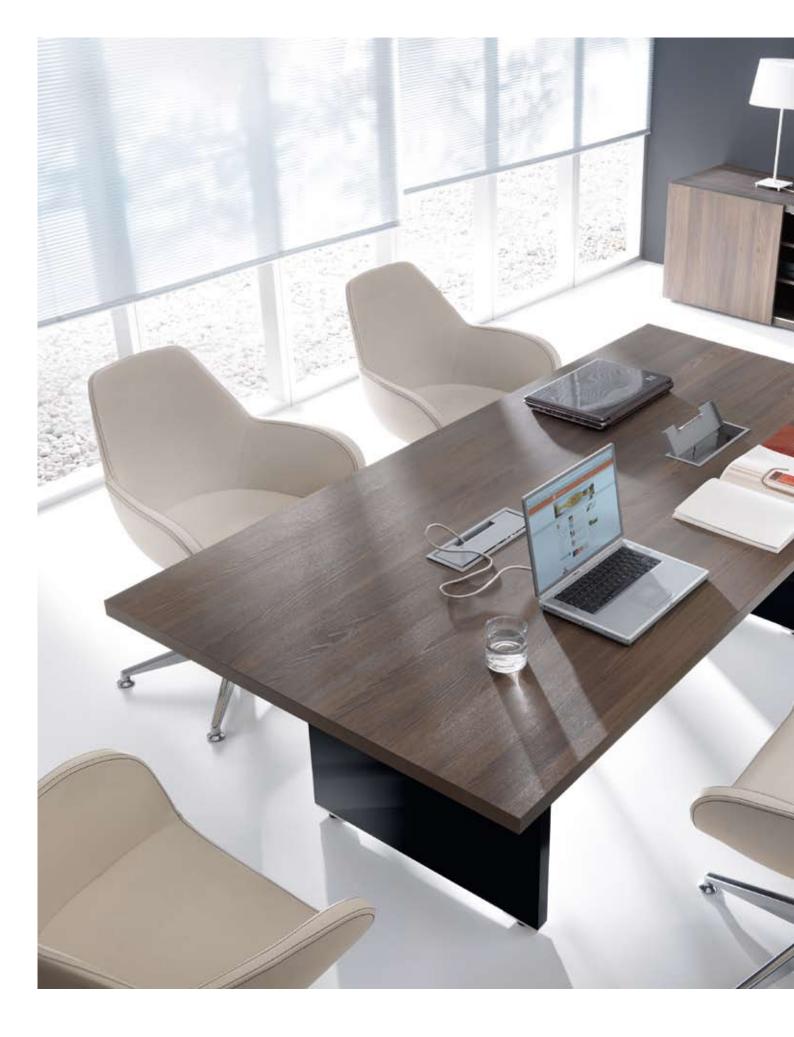

## MITO

The cabinet can be arranged in two positions.

**Mito** is a new execitive furniture series composed of the elements that create representative and functional workplaces. The structure pattern is available in two finishes – light and dark sycamore. Combined with white and black elements, it perfectly emphasizes on prestige and elegance as well as individualism. **Mito** looks supremely in small and large rooms. According to the individual taste, the desk can be supplied with a side cupboard. This managerial furniture set ensures that all necessary things are easily accessible.

Modern interiors make a perfect background for the minimalist form of **MITO** furniture. Simple geometricshapes and a limited but carefully selected number of pieces of furniture allows to create the result of austere and tasteful elegance.