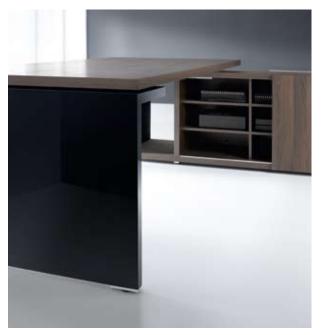

## MITO

The cabinet can be arranged in two positions.

**Mito** is a new execitive furniture series composed of the elements that create representative and functional workplaces. The structure pattern is available in two finishes – light and dark sycamore. Combined with white and black elements, it perfectly emphasizes on prestige and elegance as well as individualism. **Mito** looks supremely in small and large rooms. According to the individual taste, the desk can be supplied with a side cupboard. This managerial furniture set ensures that all necessary things are easily accessible.

Modern interiors make a perfect background for the minimalist form of **MITO** furniture. Simple geometricshapes and a limited but carefully selected number of pieces of furniture allows to create the result of austere and tasteful elegance.