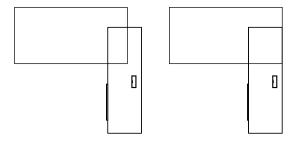

## MITO

The cabinet can be arranged in two positions.

**Mito** is a new execitive furniture series composed of the elements that create representative and functional workplaces. The structure pattern is available in two finishes – light and dark sycamore. Combined with white and black elements, it perfectly emphasizes on prestige and elegance as well as individualism. **Mito** looks supremely in small and large rooms. According to the individual taste, the desk can be supplied with a side cupboard. This managerial furniture set ensures that all necessary things are easily accessible.