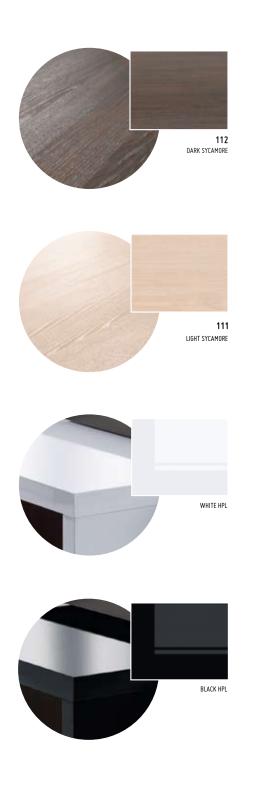

**3D** t

synchronous texture technology

For the first time, the technology of synchronous 3D structure was used in the production of plates for **MITO**. In order to make it more autenthic, both the wood pattern and the surface texture were reproduced with greater accuracy and precision.

synchronous texture technology

The wood-like texture can be both seen and felt by touch. The effect of noble matt veneer is highlighted by the glossy pores on the melamine surface. The choice of this decor was inspired by the very natural colour of sycamore.