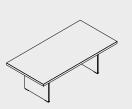

### TABLES

MIT9 1000 | 600 | 450 39 3/8" 23 5/8" 17 3/4"

MIT17

Ø 1200 | 740

47 1/4" 29 1/8"

MIT1KD 2497 | 2080 | 740 98 3/8" | 82" | 29 1/8"

MIT2KD 2297 | 2081 | 740 90 1/2" 82" 29 1/8"

MIT10

Ø 800 | 740

31 1/2" 29 1/8"

MIT3 2000 | 1000 | 740 78 7/8" | 39 3/8" | 29 1/8"

MIT4 1800 | 1000 | 740 70 7/8" 39 3/8" 29 1/8"

MIT11 2200 | 1100 | 740 86 3/4" 43 3/8" 29 1/8"

**MIT3KD** 2219 | 1000 | 740 87 1/2" | 39 3/8" | 29 1/8"