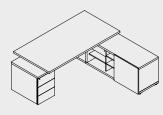

## MITO

The cabinet can be arranged in two positions.

**Mito** is a new execitive furniture series composed of the elements that create representative and functional workplaces. The structure pattern is available in two finishes – light and dark sycamore. Combined with white and black elements, it perfectly emphasizes on prestige and elegance as well as individualism. **Mito** looks supremely in small and large rooms. According to the individual taste, the desk can be supplied with a side cupboard. This managerial furniture set ensures that all necessary things are easily accessible.

### DESKS

MIT1 2278 | 2080 | 740 89 3/4" | 82" | 29 1/8"

MIT2 2078 2080 740 81 7/8" | 82" | 29 1/8"