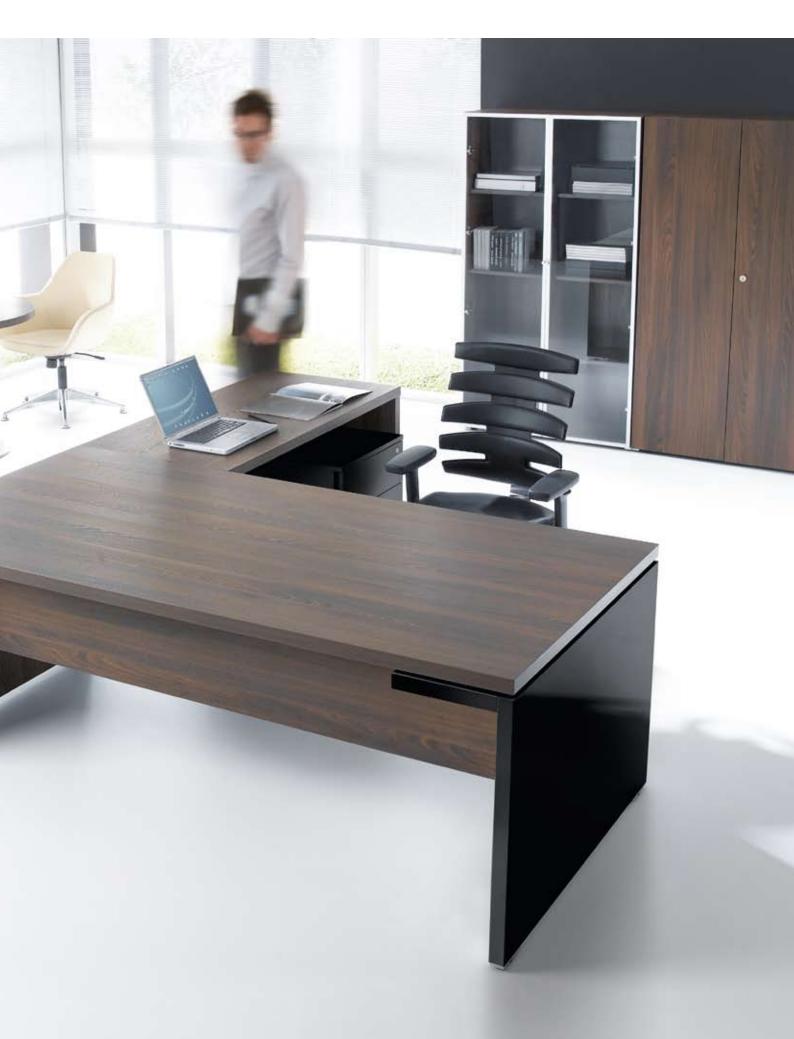

## MITO

The cabinet can be arranged in two positions.

**Mito** is a new execitive furniture series composed of the elements that create representative and functional workplaces. The structure pattern is available in two finishes – light and dark sycamore. Combined with white and black elements, it perfectly emphasizes on prestige and elegance as well as individualism. **Mito** looks supremely in small and large rooms. According to the individual taste, the desk can be supplied with a side cupboard. This managerial furniture set ensures that all necessary things are easily accessible.

Modern interiors make a perfect background for the minimalist form of **MITO** furniture. Simple geometricshapes and a limited but carefully selected number of pieces of furniture allows to create the result of austere and tasteful elegance.