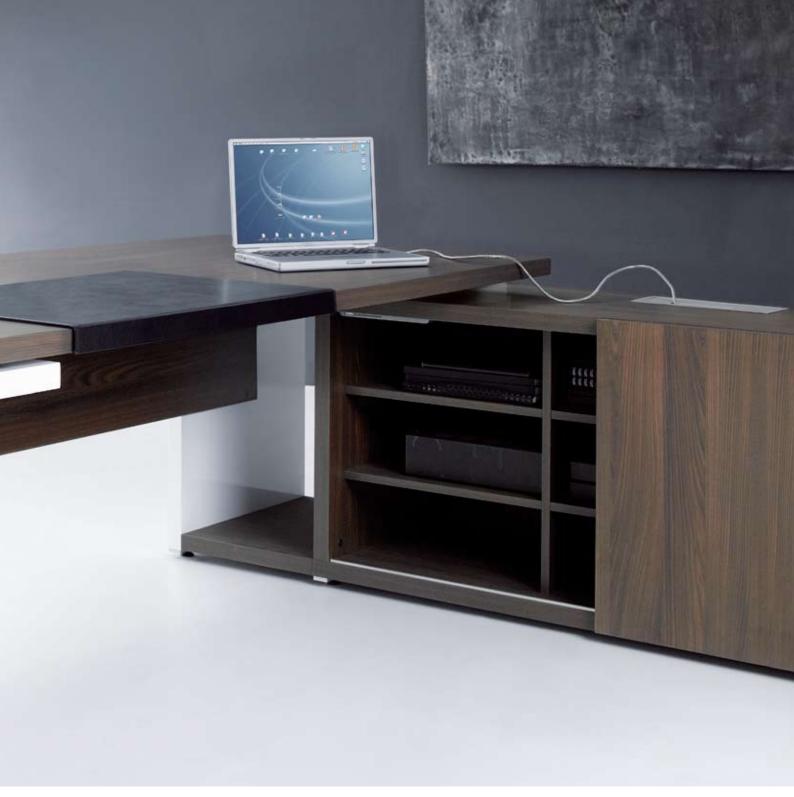

## MITO

The cabinet can be arranged in two positions.

**Mito** is a new execitive furniture series composed of the elements that create representative and functional workplaces. The structure pattern is available in two finishes – light and dark sycamore. Combined with white and black elements, it perfectly emphasizes on prestige and elegance as well as individualism. **Mito** looks supremely in small and large rooms. According to the individual taste, the desk can be supplied with a side cupboard. This managerial furniture set ensures that all necessary things are easily accessible.

Modern interiors make a perfect background for the minimalist form of **MITO** furniture. Simple geometricshapes and a limited but carefully selected number of pieces of furniture allows to create the result of austere and tasteful elegance.