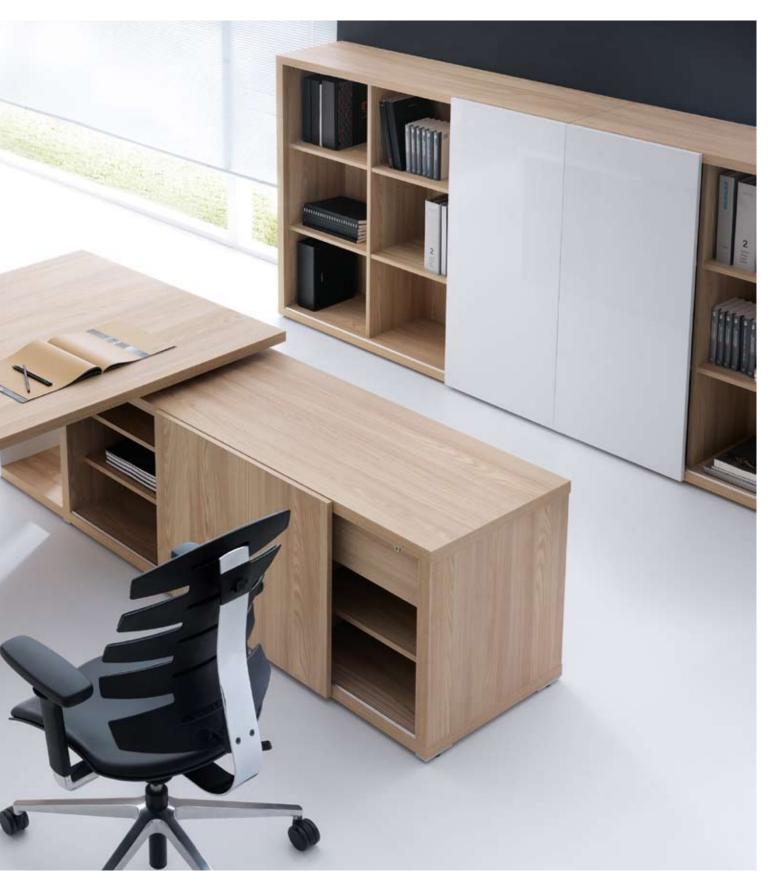

## MITO

The cabinet can be arranged in two positions.

**Mito** is a new execitive furniture series composed of the elements that create representative and functional workplaces. The structure pattern is available in two finishes – light and dark sycamore. Combined with white and black elements, it perfectly emphasizes on prestige and elegance as well as individualism. **Mito** looks supremely in small and large rooms. According to the individual taste, the desk can be supplied with a side cupboard. This managerial furniture set ensures that all necessary things are easily accessible.

Modern interiors make a perfect background for the minimalist form of **MITO** furniture. Simple geometricshapes and a limited but carefully selected number of pieces of furniture allows to create the result of austere and tasteful elegance.