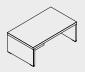

### TABLES

MIT9 1000 | 600 | 450 39 3/8" 23 5/8" 17 3/4"

MIT17

Ø 1200 | 740

47 1/4" 29 1/8"

MIT1KD 2497 | 2080 | 740 98 3/8" | 82" | 29 1/8"

MIT2KD 2297 | 2081 | 740 90 1/2" 82" 29 1/8"

MIT10

Ø 800 | 740

31 1/2" 29 1/8"

MIT3 2000 | 1000 | 740 78 7/8" | 39 3/8" | 29 1/8"

MIT4 1800 | 1000 | 740 70 7/8" 39 3/8" 29 1/8"

MIT11 2200 | 1100 | 740 86 3/4" 43 3/8" 29 1/8"

**MIT3KD** 2219 | 1000 | 740 87 1/2" | 39 3/8" | 29 1/8"