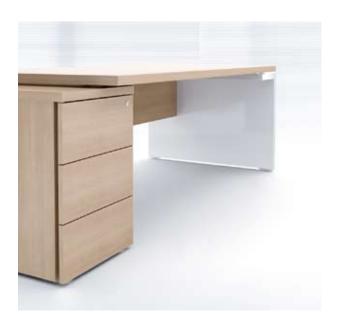

## MITO

The cabinet can be arranged in two positions.

**Mito** is a new execitive furniture series composed of the elements that create representative and functional workplaces. The structure pattern is available in two finishes – light and dark sycamore. Combined with white and black elements, it perfectly emphasizes on prestige and elegance as well as individualism. **Mito** looks supremely in small and large rooms. According to the individual taste, the desk can be supplied with a side cupboard. This managerial furniture set ensures that all necessary things are easily accessible.