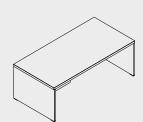

### TABLES

MIT9 1000 | 600 | 450 39 3/8" 23 5/8" 17 3/4"

MIT17

Ø 1200 | 740

47 1/4" 29 1/8"

MIT1KD 2497 | 2080 | 740 98 3/8" | 82" | 29 1/8"

MIT2KD 2297 | 2081 | 740 90 1/2" 82" 29 1/8"

MIT10

Ø 800 | 740

31 1/2" 29 1/8"

MIT3 2000 | 1000 | 740 78 7/8" | 39 3/8" | 29 1/8"

MIT4 1800 | 1000 | 740 70 7/8" 39 3/8" 29 1/8"

MIT11 2200 | 1100 | 740 86 3/4" 43 3/8" 29 1/8"

**MIT3KD** 2219 | 1000 | 740 87 1/2" | 39 3/8" | 29 1/8"