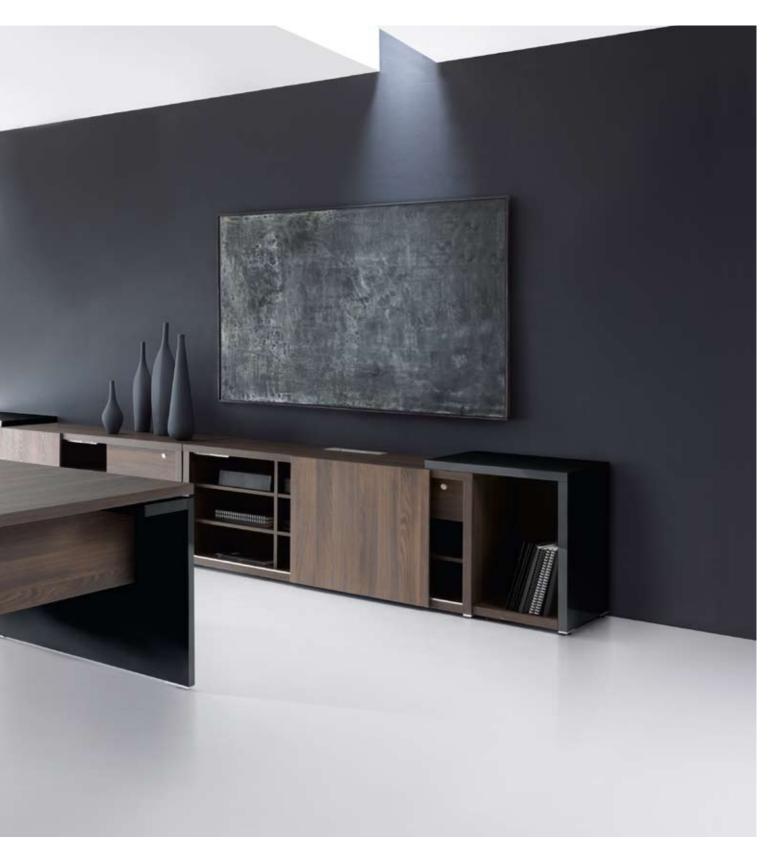

## MITO

The cabinet can be arranged in two positions.

**Mito** is a new execitive furniture series composed of the elements that create representative and functional workplaces. The structure pattern is available in two finishes – light and dark sycamore. Combined with white and black elements, it perfectly emphasizes on prestige and elegance as well as individualism. **Mito** looks supremely in small and large rooms. According to the individual taste, the desk can be supplied with a side cupboard. This managerial furniture set ensures that all necessary things are easily accessible.

Modern interiors make a perfect background for the minimalist form of **MITO** furniture. Simple geometricshapes and a limited but carefully selected number of pieces of furniture allows to create the result of austere and tasteful elegance.