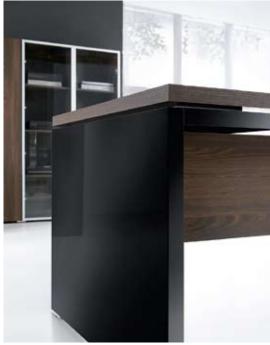

## MITO

The cabinet can be arranged in two positions.

**Mito** is a new execitive furniture series composed of the elements that create representative and functional workplaces. The structure pattern is available in two finishes – light and dark sycamore. Combined with white and black elements, it perfectly emphasizes on prestige and elegance as well as individualism. **Mito** looks supremely in small and large rooms. According to the individual taste, the desk can be supplied with a side cupboard. This managerial furniture set ensures that all necessary things are easily accessible.

Modern interiors make a perfect background for the minimalist form of **MITO** furniture. Simple geometricshapes and a limited but carefully selected number of pieces of furniture allows to create the result of austere and tasteful elegance.