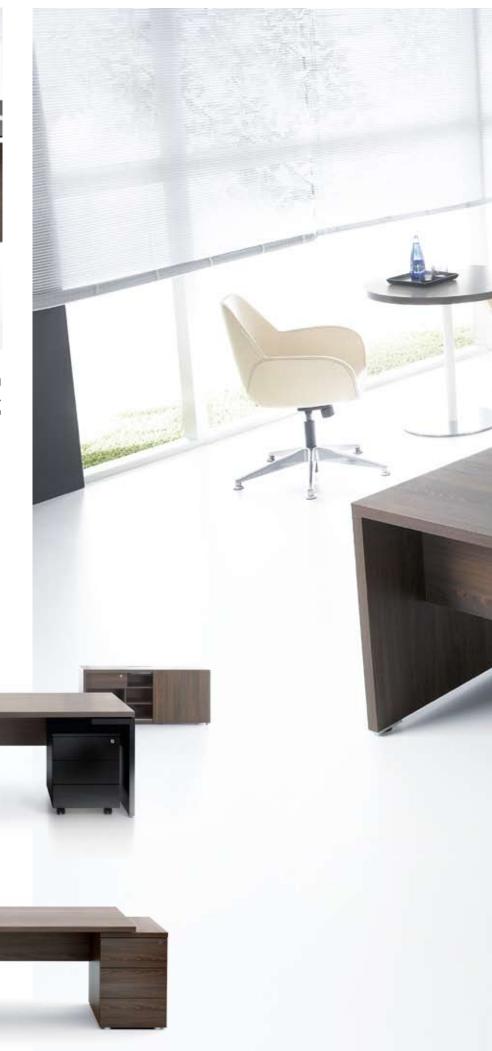

## MITO

The cabinet can be arranged in two positions.

**Mito** is a new execitive furniture series composed of the elements that create representative and functional workplaces. The structure pattern is available in two finishes – light and dark sycamore. Combined with white and black elements, it perfectly emphasizes on prestige and elegance as well as individualism. **Mito** looks supremely in small and large rooms. According to the individual taste, the desk can be supplied with a side cupboard. This managerial furniture set ensures that all necessary things are easily accessible.

Modern interiors make a perfect background for the minimalist form of **MITO** furniture. Simple geometricshapes and a limited but carefully selected number of pieces of furniture allows to create the result of austere and tasteful elegance.