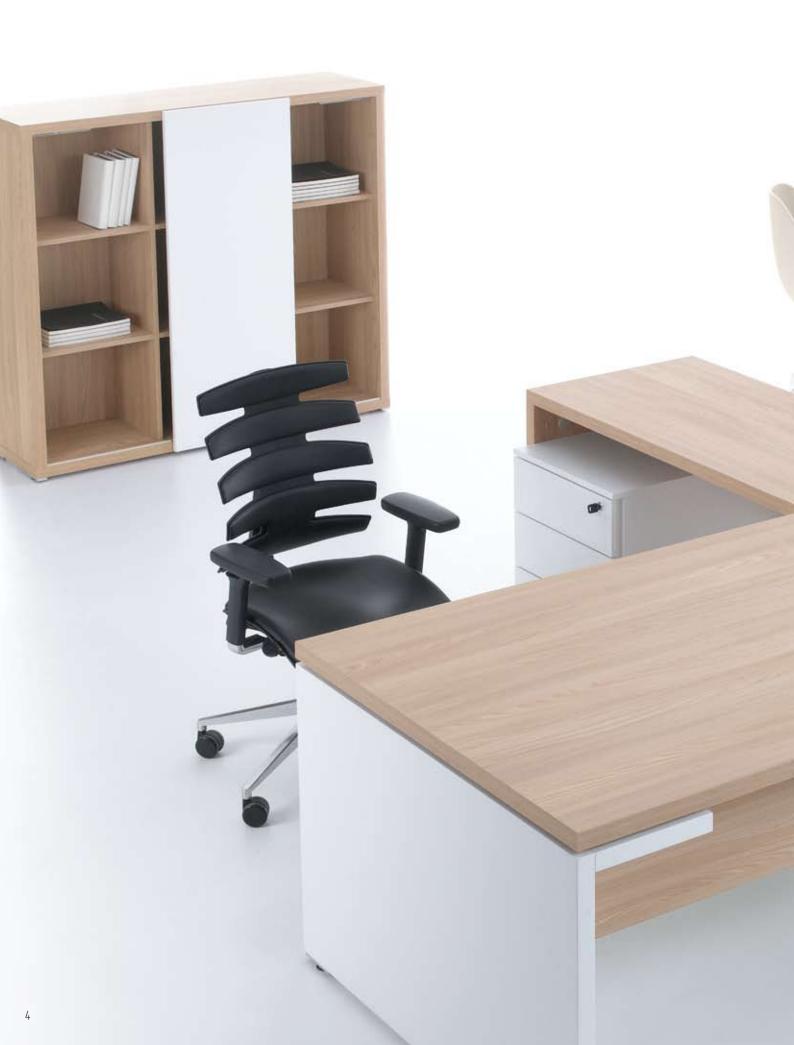

## MITO

The cabinet can be arranged in two positions.

**Mito** is a new execitive furniture series composed of the elements that create representative and functional workplaces. The structure pattern is available in two finishes – light and dark sycamore. Combined with white and black elements, it perfectly emphasizes on prestige and elegance as well as individualism. **Mito** looks supremely in small and large rooms. According to the individual taste, the desk can be supplied with a side cupboard. This managerial furniture set ensures that all necessary things are easily accessible.