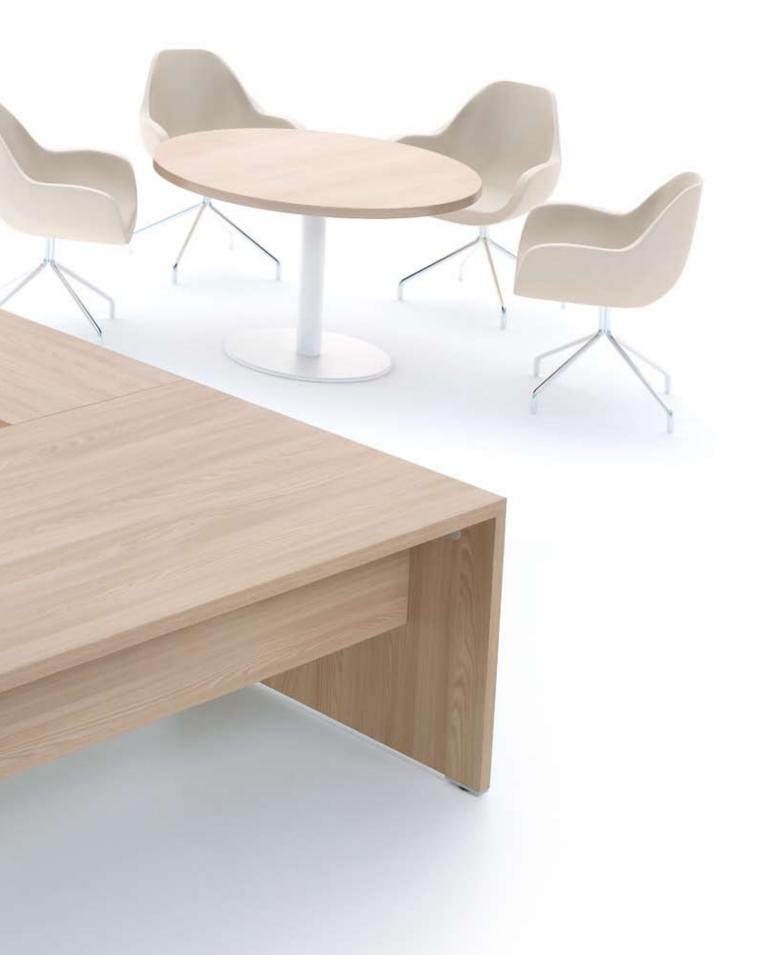

Modern interiors make a perfect background for the minimalist form of **MITO** furniture. Simple geometricshapes and a limited but carefully selected number of pieces of furniture allows to create the result of austere and tasteful elegance.