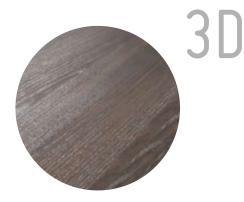

**3D** t

synchronous texture technology

For the first time, the technology of synchronous 3D structure was used in the production of plates for **MITO**. In order to make it more autenthic, both the wood pattern and the surface texture were reproduced with greater accuracy and precision.

synchronous texture technology

The wood-like texture can be both seen and felt by touch. The effect of noble matt veneer is highlighted by the glossy pores on the melamine surface. The choice of this decor was inspired by the very natural colour of sycamore.