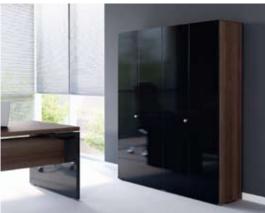

## MITO

The cabinet can be arranged in two positions.

**Mito** is a new execitive furniture series composed of the elements that create representative and functional workplaces. The structure pattern is available in two finishes – light and dark sycamore. Combined with white and black elements, it perfectly emphasizes on prestige and elegance as well as individualism. **Mito** looks supremely in small and large rooms. According to the individual taste, the desk can be supplied with a side cupboard. This managerial furniture set ensures that all necessary things are easily accessible.

#### STORAGES AND CUPBOARDS

MIT5 1887 | 572 | 690 74 3/8" 22 1/2" 27 1/4"

MIT6 1500 | 572 | 652 59 1/8" 22 1/2" 25 3/4"

SLD12

416 | 600 | 587 16 3/8" | 23 5/8" | 23 1/8"

SLD13HT 416 | 600 | 587 16 3/8" | 23 5/8" | 23 1/8"