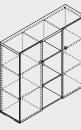

#### STORAGES AND CUPBOARDS

MIT5 1887 | 572 | 690 74 3/8" 22 1/2" 27 1/4"

MIT6 1500 | 572 | 652 59 1/8" 22 1/2" 25 3/4"

SLD12

416 | 600 | 587 16 3/8" | 23 5/8" | 23 1/8"

SLD13HT 416 | 600 | 587 16 3/8" | 23 5/8" | 23 1/8"

MIT12 1200 | 600 | 740 47 1/4" | 23 5/8" | 29 1/8"

MIT7

1400 422 1280 55 1/8" | 16 5/8" | 50 1/2"

MIT18 1400 | 422 | 879 55 1/8" | 16 5/8" | 34 5/8"

MIT8 916 | 418 | 1661 36 1/8" | 16 1/2" | 65 1/2" MIT15 916 | 418 | 1661