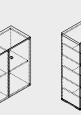

#### STORAGES AND CUPBOARDS

MIT5 1887 | 572 | 690 74 3/8" 22 1/2" 27 1/4"

MIT6 1500 | 572 | 652 59 1/8" 22 1/2" 25 3/4"

SLD12

416 | 600 | 587 16 3/8" | 23 5/8" | 23 1/8"

SLD13HT 416 | 600 | 587 16 3/8" | 23 5/8" | 23 1/8"

MIT12 1200 | 600 | 740 47 1/4" | 23 5/8" | 29 1/8"

MIT7

1400 422 1280 55 1/8" | 16 5/8" | 50 1/2"

MIT18 1400 | 422 | 879 55 1/8" | 16 5/8" | 34 5/8"

MIT8 916 | 418 | 1661 36 1/8" | 16 1/2" | 65 1/2" MIT15 916 | 418 | 1661

MIT16 916 | 418 | 1661 36 1/8" | 16 1/2" | 65 1/2" 36 1/8" | 16 1/2" | 65 1/2" 36 1/8" | 16 1/2" | 81 7/8"

MIT19 916 | 418 | 2077

MIT20

MIT21 1363 | 418 | 1280 53 3/4" | 16 1/2" | 50 1/2" 916 | 418 | 879