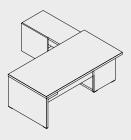

### DESKS

MIT1 2278 | 2080 | 740 89 3/4" | 82" | 29 1/8"

MIT2 2078 2080 740 81 7/8" | 82" | 29 1/8"

### TABLES

MIT9 1000 | 600 | 450 39 3/8" 23 5/8" 17 3/4"

MIT17

Ø 1200 | 740

47 1/4" 29 1/8"

MIT1KD 2497 | 2080 | 740 98 3/8" | 82" | 29 1/8"

MIT2KD 2297 | 2081 | 740 90 1/2" 82" 29 1/8"

MIT10