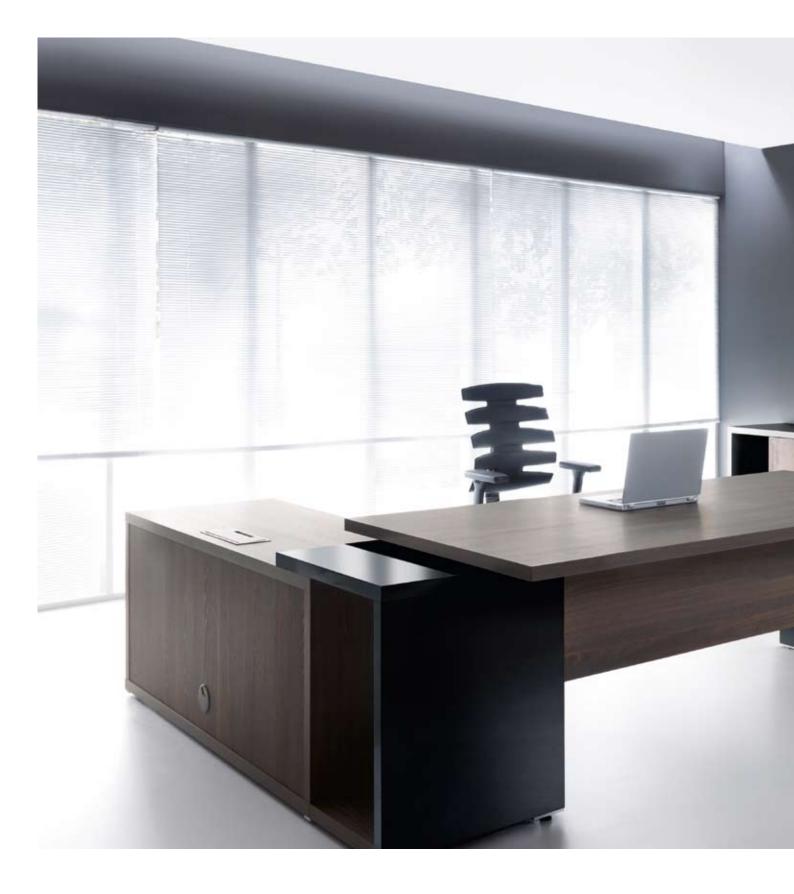

## MITO

The cabinet can be arranged in two positions.

**Mito** is a new execitive furniture series composed of the elements that create representative and functional workplaces. The structure pattern is available in two finishes – light and dark sycamore. Combined with white and black elements, it perfectly emphasizes on prestige and elegance as well as individualism. **Mito** looks supremely in small and large rooms. According to the individual taste, the desk can be supplied with a side cupboard. This managerial furniture set ensures that all necessary things are easily accessible.

synchronous texture technology

The wood-like texture can be both seen and felt by touch. The effect of noble matt veneer is highlighted by the glossy pores on the melamine surface. The choice of this decor was inspired by the very natural colour of sycamore.