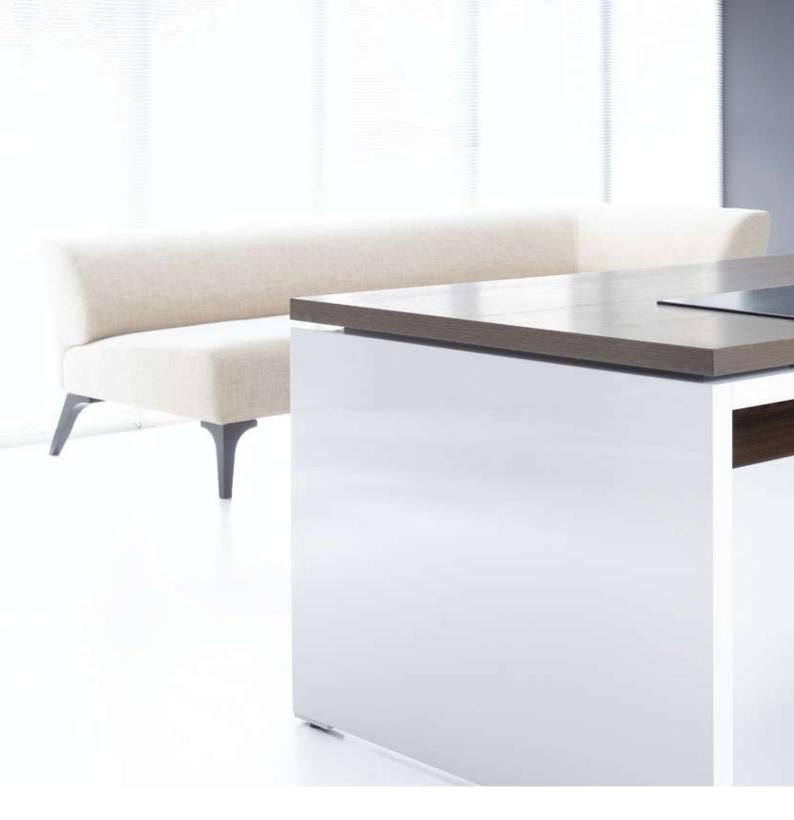

## MITO

The cabinet can be arranged in two positions.

**Mito** is a new execitive furniture series composed of the elements that create representative and functional workplaces. The structure pattern is available in two finishes – light and dark sycamore. Combined with white and black elements, it perfectly emphasizes on prestige and elegance as well as individualism. **Mito** looks supremely in small and large rooms. According to the individual taste, the desk can be supplied with a side cupboard. This managerial furniture set ensures that all necessary things are easily accessible.

### DESKS

MIT1 2278 | 2080 | 740 89 3/4" | 82" | 29 1/8"

MIT2 2078 2080 740 81 7/8" | 82" | 29 1/8"