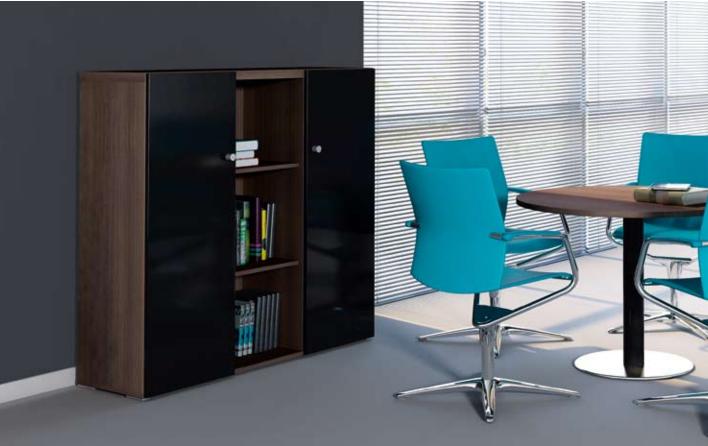

## MITO

The cabinet can be arranged in two positions.

**Mito** is a new execitive furniture series composed of the elements that create representative and functional workplaces. The structure pattern is available in two finishes – light and dark sycamore. Combined with white and black elements, it perfectly emphasizes on prestige and elegance as well as individualism. **Mito** looks supremely in small and large rooms. According to the individual taste, the desk can be supplied with a side cupboard. This managerial furniture set ensures that all necessary things are easily accessible.

Modern interiors make a perfect background for the minimalist form of **MITO** furniture. Simple geometricshapes and a limited but carefully selected number of pieces of furniture allows to create the result of austere and tasteful elegance.