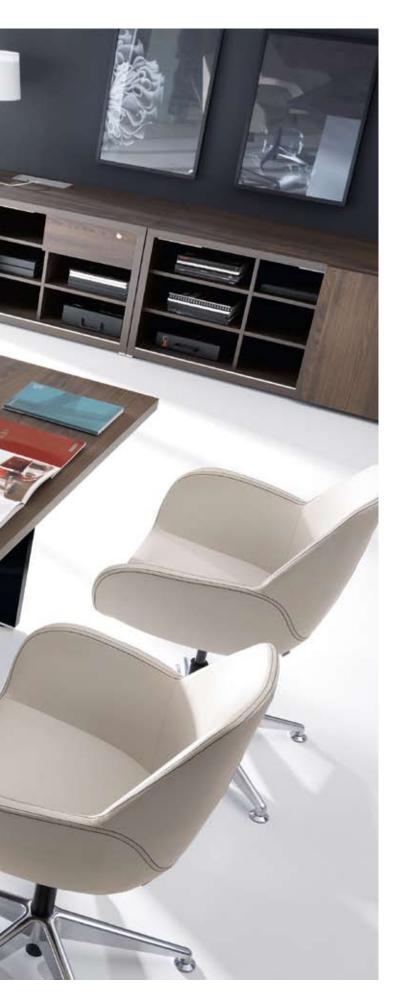

## MITO

The cabinet can be arranged in two positions.

**Mito** is a new execitive furniture series composed of the elements that create representative and functional workplaces. The structure pattern is available in two finishes – light and dark sycamore. Combined with white and black elements, it perfectly emphasizes on prestige and elegance as well as individualism. **Mito** looks supremely in small and large rooms. According to the individual taste, the desk can be supplied with a side cupboard. This managerial furniture set ensures that all necessary things are easily accessible.

Modern interiors make a perfect background for the minimalist form of **MITO** furniture. Simple geometricshapes and a limited but carefully selected number of pieces of furniture allows to create the result of austere and tasteful elegance.