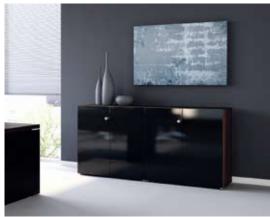

## MITO

The cabinet can be arranged in two positions.

**Mito** is a new execitive furniture series composed of the elements that create representative and functional workplaces. The structure pattern is available in two finishes – light and dark sycamore. Combined with white and black elements, it perfectly emphasizes on prestige and elegance as well as individualism. **Mito** looks supremely in small and large rooms. According to the individual taste, the desk can be supplied with a side cupboard. This managerial furniture set ensures that all necessary things are easily accessible.

#### STORAGES AND CUPBOARDS

MIT5 1887 | 572 | 690 74 3/8" 22 1/2" 27 1/4"

MIT6 1500 | 572 | 652 59 1/8" 22 1/2" 25 3/4"

SLD12

416 | 600 | 587 16 3/8" | 23 5/8" | 23 1/8"

SLD13HT 416 | 600 | 587 16 3/8" | 23 5/8" | 23 1/8"