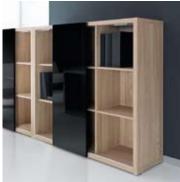

## MITO

The cabinet can be arranged in two positions.

**Mito** is a new execitive furniture series composed of the elements that create representative and functional workplaces. The structure pattern is available in two finishes – light and dark sycamore. Combined with white and black elements, it perfectly emphasizes on prestige and elegance as well as individualism. **Mito** looks supremely in small and large rooms. According to the individual taste, the desk can be supplied with a side cupboard. This managerial furniture set ensures that all necessary things are easily accessible.

#### STORAGES AND CUPBOARDS

MIT5 1887 | 572 | 690 74 3/8" 22 1/2" 27 1/4"

MIT6 1500 | 572 | 652 59 1/8" 22 1/2" 25 3/4"

SLD12

416 | 600 | 587 16 3/8" | 23 5/8" | 23 1/8"

SLD13HT 416 | 600 | 587 16 3/8" | 23 5/8" | 23 1/8"